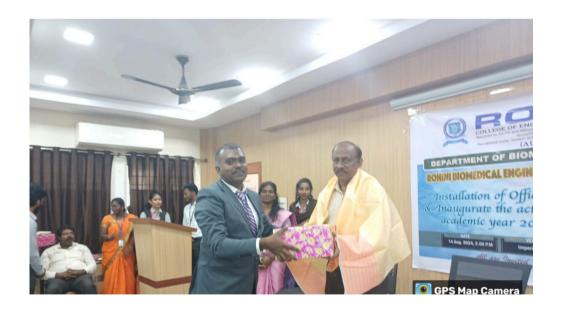

THEN OUR PRINCIPAL SIR HONOUR OUR CHIEF GUEST.

THEN IN THIS ASSOCIATION TOTALLY 118 STUDENTS OF BIOMEDICAL ENGINEERING DEPARTMENT WERE PARTICIPATED AND 9 OFFICE BEARERS WERE SELECTED AND CONGRATULATED BY OUR PRINCIPAL AND CHIEF GUEST.

THEN OUR CHIEF GUEST DELIVERED HIS SPEECH WHICH MADE THE STUDENT TO REALISE THEIR ROLE IN LIFE BY LISTENING HIS WORDS. IT HAD AN IMPACT OVER THE STUDENTS THOUGH. AT THE END, HE CONGRAGULATED THE NEW OFFICE BEARERS BY DELIVERING SOME ROSES TO THEM.