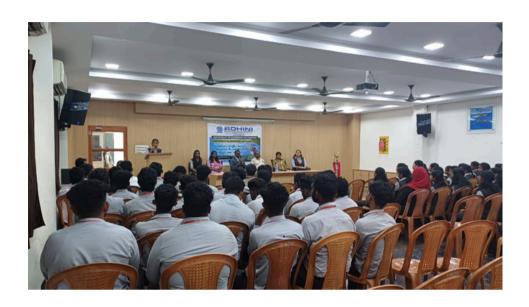

### **DEPARTMENT ASSOCIATION**

THE INSTALATION OF THE OFFICE BEARERS OF 'BIOMEDICAL ENGINEERING DEPARTMENT AND INAUGURATE THE ACTIVITIES FOR THE ACADEMIC YEAR 2024-2925 WAS HELD IN THE AFTERNOON SESSION AT THE IMPERIAL HALL OF THE ROHINI COLLEGE OF ENGINEERING AND TECHNOLOGY IN THE PRESENCE OF OUR CHIEF GUEST, DR. SELWYN J KUMAR, ASSOCIATIVE PROFESSORS GOVT MEDICAL COLLEGE, ASARIPALLAM.

THEN OUR PRINCIPAL SIR HONOUR OUR CHIEF GUEST.

THEN IN THIS ASSOCIATION TOTALLY 118 STUDENTS OF BIOMEDICAL ENGINEERING DEPARTMENT WERE PARTICIPATED AND 9 OFFICE BEARERS WERE SELECTED AND CONGRATULATED BY OUR PRINCIPAL AND CHIEF GUEST.