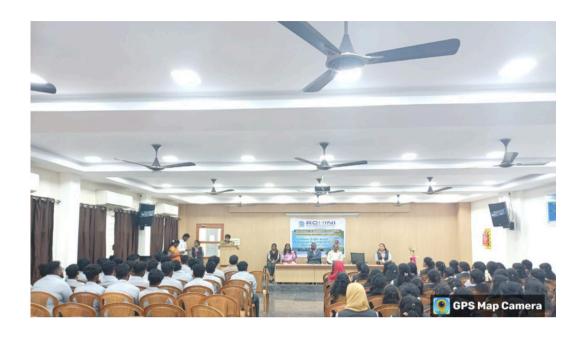

THEN OUR PRINCIPAL SIR HONOUR OUR CHIEF GUEST.

THEN IN THIS ASSOCIATION TOTALLY 118 STUDENTS OF BIOMEDICAL ENGINEERING DEPARTMENT WERE PARTICIPATED AND 9 OFFICE BEARERS WERE SELECTED AND CONGRATULATED BY OUR PRINCIPAL AND CHIEF GUEST.