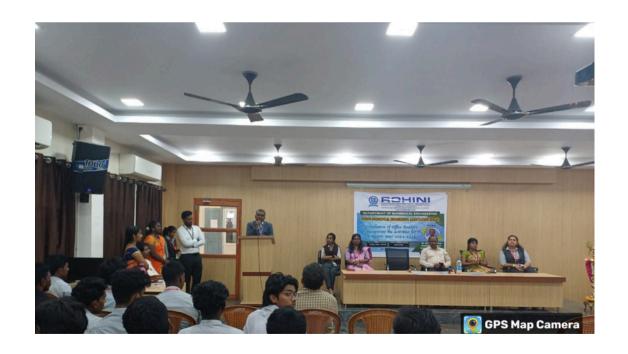

### **DEPARTMENT ASSOCIATION**

THE INSTALATION OF THE OFFICE BEARERS OF 'BIOMEDICAL ENGINEERING DEPARTMENT AND INAUGURATE THE ACTIVITIES FOR THE ACADEMIC YEAR 2024-2925 WAS HELD IN THE AFTERNOON SESSION AT THE IMPERIAL HALL OF THE ROHINI COLLEGE OF ENGINEERING AND TECHNOLOGY IN THE PRESENCE OF OUR CHIEF GUEST, DR. SELWYN J KUMAR, ASSOCIATIVE PROFESSORS GOVT MEDICAL COLLEGE, ASARIPALLAM.

THE CEREMONY WAS STARTED WITH "TAMIL THAAI" ANTHEM WHICH THEN CONTINUED BY MS. AKSHARA S WHO WAS THE ANCHOR FOR THE EVENT.

BEFORE THE WELCOME ADDRESS, OUR CHIEF GUEST ADDED THE CHARM OF THIS CEREMONY BY LIGHTING THE LAMP WITH OUR PRINCIPAL SIR AND OUR DEPARTMENT FACULTY MEMBERS.

**THEN** SHE ASKED MR. VIJAY PRAKASH SIR TO EXPRESS THE WELCOME ADDRESS OVER THE PLATFORM BY WELCOMIMG OUR CHIEF GUEST, PRINCIPAL SIR, HOD AND OTHER STAFF MEMBERS IN THE PRESENCE OF REPECTED STUDENTS.