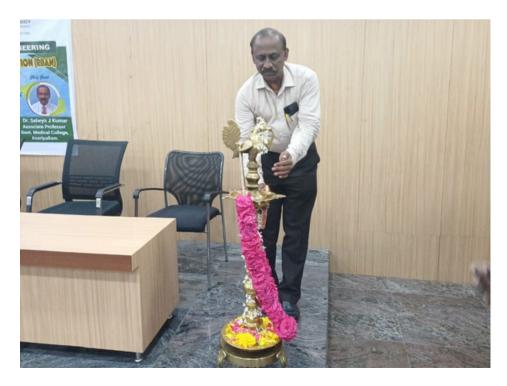

THE CEREMONY WAS STARTED WITH "TAMIL THAAI" ANTHEM WHICH THEN CONTINUED BY MS. AKSHARA S WHO WAS THE ANCHOR FOR THE EVENT.

BEFORE THE WELCOME ADDRESS, OUR CHIEF GUEST ADDED THE CHARM OF THIS CEREMONY BY LIGHTING THE LAMP WITH OUR PRINCIPAL SIR AND OUR DEPARTMENT FACULTY MEMBERS.