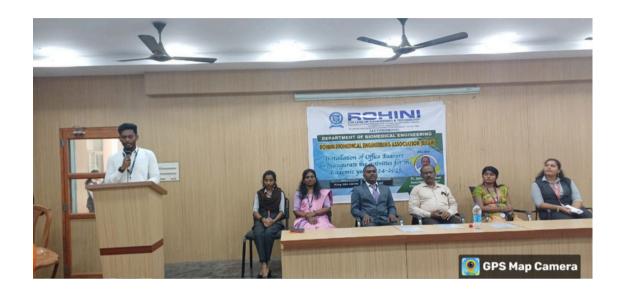

**THEN** SHE ASKED MR. VIJAY PRAKASH SIR TO EXPRESS THE WELCOME ADDRESS OVER THE PLATFORM BY WELCOMIMG OUR CHIEF GUEST, PRINCIPAL SIR, HOD AND OTHER STAFF MEMBERS IN THE PRESENCE OF REPECTED STUDENTS.

THEN OUR PRINCIPAL DELIVERED THE PRESIDENTIAL ADDRESS

LATER, THE HEAD OF THE BIOMEDICAL DEPARTMENT, MRS. BENISHA, WELCOMED OUR CHIEF GUEST OVER THE STAGE TO SHARE SOME VIEWS ABOUT THE MOTIVATION OVER THE IMPORTANCE OF AN BIOMEDICAL ENGINEER IN THE DAY TO DAY LIFE.